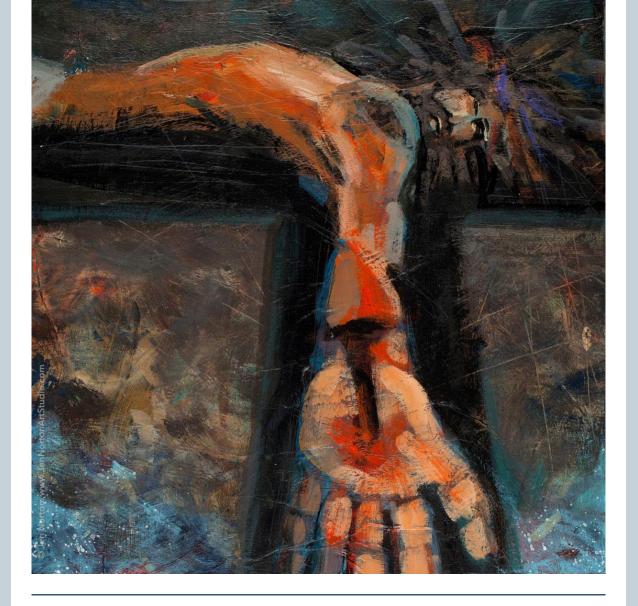

# Jesus Is Nailed To The Cross

And over his head they put the charge against him, which read, "This is Jesus the King of the Jews." Then two robbers were crucified with him, one on the right and one on the left. And those who passed by derided him, wagging their heads and saying, "You who would destroy the temple and build it in three days, save yourself! If you are the Son of God, come down from the cross." So also the chief priests, with the scribes and elders, mocked him, saying, "He saved others; he cannot save himself. He is the King of Israel; let him come down now from the cross, and we will believe in him.

Matthew 27:37-42 RSV

#### **Encouragement for the Lenten Journey:**

The soldiers hammered nails into Jesus' hands and feet and then they lifted the cross and He hung there in so much pain. Draw three nail marks on your cross in the places Jesus was nailed to the cross and pray together the prayer that Jesus taught us, The Lord's Prayer.