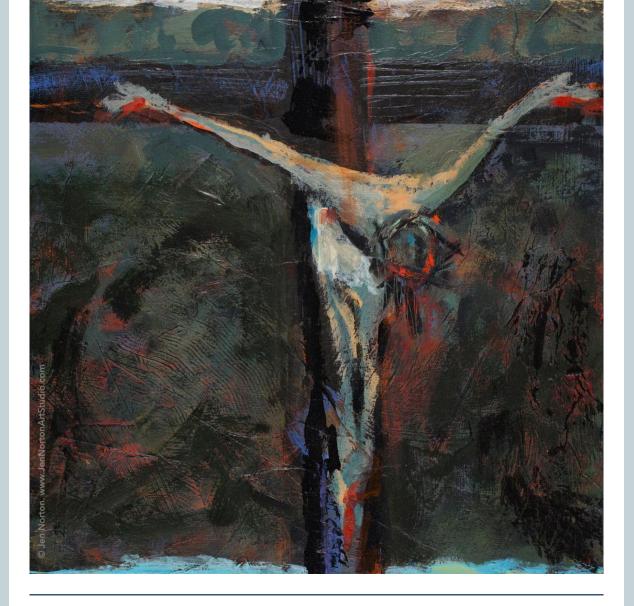

# **Jesus Dies**

Jesus, knowing that all was now finished, said (to fulfil the scripture), "I thirst." A bowl full of vinegar stood there; so they put a sponge full of the vinegar on hyssop and held it to his mouth. When Jesus had received the vinegar, he said, "It is finished"; and he bowed his head and gave up his spirit.

John 19:28-30 RSV

#### **Encouragement for the Lenten Journey:**

When Jesus took His last breath, the sky grew dark and the ground around Him began to shake. The soldiers and crowd realized in that moment that Jesus was innocent. Place each of your paper crosses across the cross and pause for a moment of silent prayer.