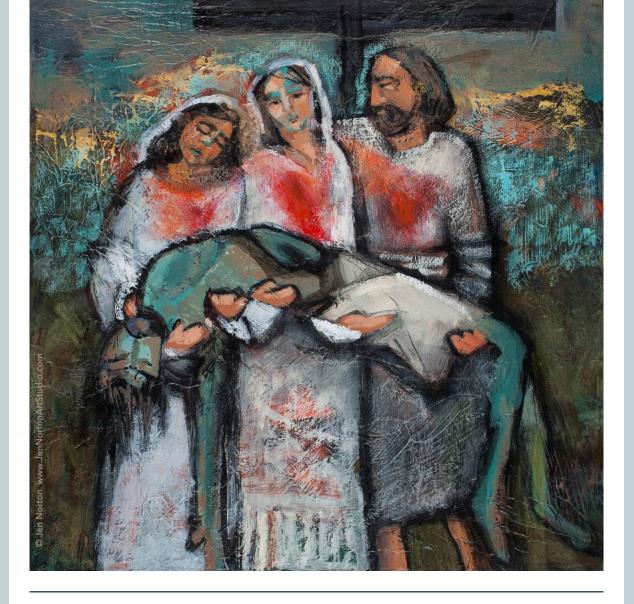

# Jesus Is Taken Down From The Cross

But we have this treasure in earthen vessels, to show that the transcendent power belongs to God and not to us. We are afflicted in every way, but not crushed; perplexed, but not driven to despair; persecuted, but not forsaken; struck down, but not destroyed; always carrying in the body the death of Jesus, so that the life of Jesus may also be manifested in our bodies. For while we live we are always being given up to death for Jesus' sake, so that the life of Jesus may be manifested in our mortal flesh.

#### **Encouragement for the Lenten Journey:**

Take a moment to reflect on the image. Hold the death of Jesus in your heart. Look upon His face and the fact of those who stood by until His death. They could not let Jesus die alone.

#### **Prayer**

Lord, those who stayed until the end risked it all and were faithful. They did not abandon You like the others for they could not let You die alone. May we who are constantly being given up to death for Your sake be a living sign of Your love to the world. May we risk it all for You and be found faithful to the end.

Amen

It takes a lot of everything to **create home and healing** for the foster children, our neighbors, served at Morningstar Children's Home.

We invite you to join others in giving \$1 per day during Lent to help support the needs of the children.