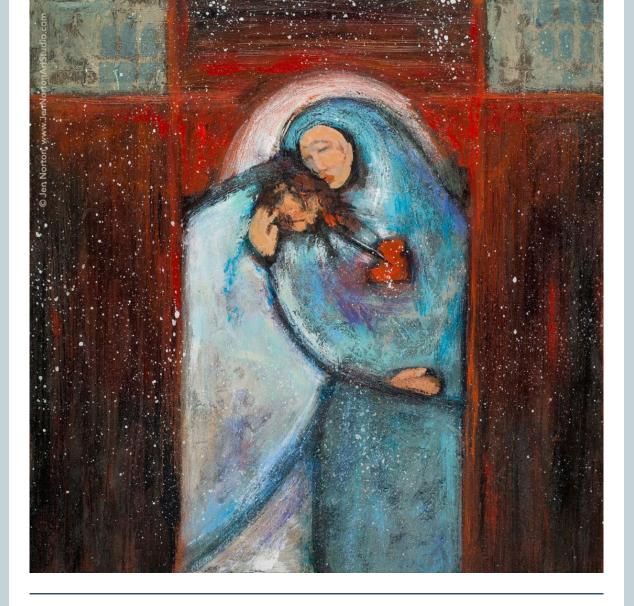

## **Jesus Meets His Mother**

Simeon blessed them and said to Mary his mother, "This boy is assigned to be the cause of the falling and rising of many in Israel and to be a sign that generates opposition so that the inner thoughts of many will be revealed. And a sword will pierce your innermost being too."

## **Encouragement for the Lenten Journey:**

Carrying the cross through the crowd, Jesus finds a familiar face, His Mother's. Mary loved her Son very much and it must have been difficult for her to watch Him suffer. Take a moment to draw a heart on your cross. Then take a moment to pray for your earthly parents or caregivers.