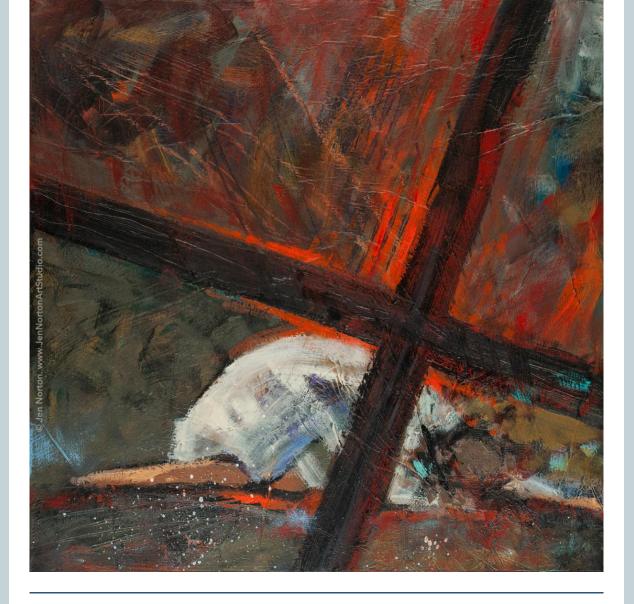

Station Seven of the Cross | March 18

## Jesus Falls for the Second Time

It was certainly our sickness that he carried and our sufferings that he bore, but we thought him afflicted, struck down by God and tormented. He was pierced because of our rebellions and crushed because of our crimes. He bore the punishment that made us whole; by his wounds, we are healed. Like sheep we had all wandered away, each going its own way, but the Lord let fall on him all our crimes.

## **Encouragement for the Lenten Journey:**

Take the weight before you and hold it in your hands. Feel the poundage in your arms. Jesus stands alone under the weight of the cross. Jesus falls a second time on the rough stones and dirt. The weight of the cross feels oppressive. Jesus gathers his inner strength and gets back up so he can continue his journey. As you place the weight back on the ground, listen to the voice of Jesus speaking to you "take up your cross and follow me."