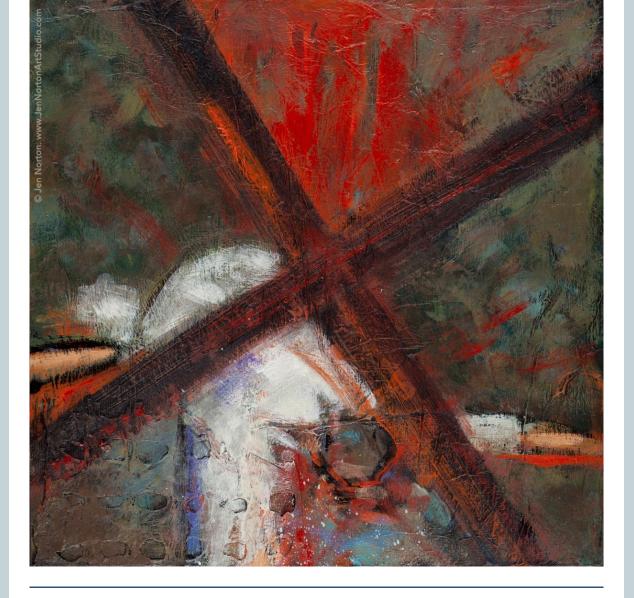

Station Nine of the Cross | March 25

# Jesus Falls for the Third Time

Lord, please save us! Lord, please let us succeed! The one who enters in the Lord's name is blessed; we bless all of you from the Lord's house. The Lord is God! He has shined a light on us! So lead the festival offering with ropes all the way to the horns of the altar. You are my God—I will give thanks to you! You are my God—I will lift you up high!

### **Encouragement for the Lenten Journey:**

When were you the weakest, the point of giving up, the end of your rope? When did you feel as though you had nothing left? We cross over the halfway point on this journey to the cross and know this is not the end for Jesus. Even though we may be tired, worn out, or exhausted, Jesus can barely walk now. It takes all of his strength to hold up the heavy cross. His feet begin to drag and then his knees give out, and he falls to the ground again. Some people in the crowd wonder if he can stand up once more. Jesus does not complain or give in to despair when the road gets hard. Once more he stands up to finish his journey.