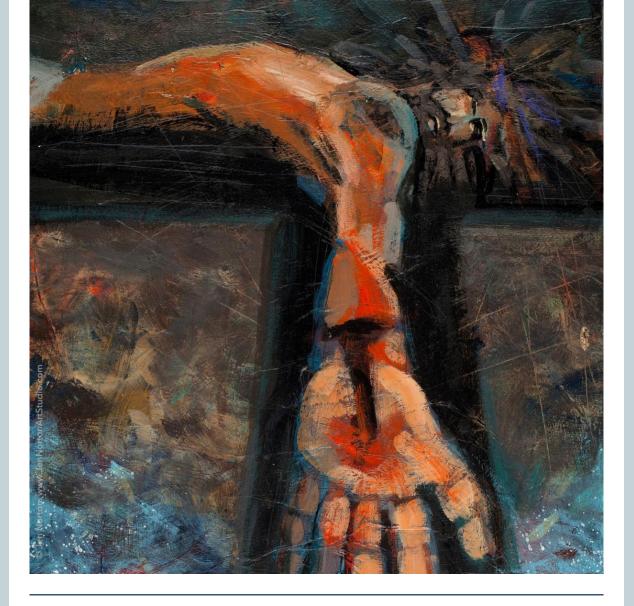

Station Eleven of the Cross | April 1

# **Jesus Is Nailed To The Cross**

And over his head they put the charge against him, which read, "This is Jesus the King of the Jews." Then two robbers were crucified with him, one on the right and one on the left. And those who passed by derided him, wagging their heads and saying, "You who would destroy the temple and build it in three days, save yourself! If you are the Son of God, come down from the cross." So also the chief priests, with the scribes and elders, mocked him, saying, "He saved others; he cannot save himself. He is the King of Israel; let him come down now from the cross, and we will believe in him.

Matthew 27: 37-42 RSV

#### **Encouragement for the Lenten Journey:**

The soldiers hammered nails into Jesus' hands and feet and then they lifted the cross and He hung there in so much pain. Draw three nail marks on your cross in the places Jesus was nailed to the cross and pray together the prayer that Jesus taught us, The Lord's Prayer.