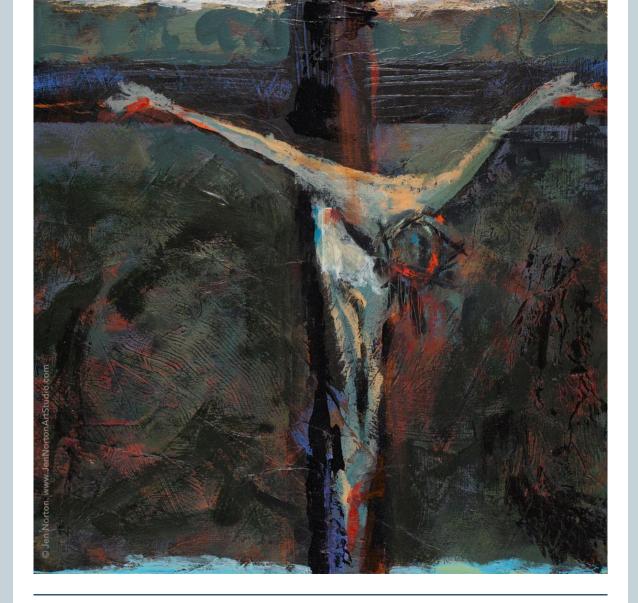

### **Encouragement for the Lenten Journey:**

When Jesus took His last breath, the sky grew dark and the ground around Him began to shake. The soldiers and crowd realized in that moment that Jesus was innocent. Place each of your paper crosses across the cross and pause for a moment of silent prayer.