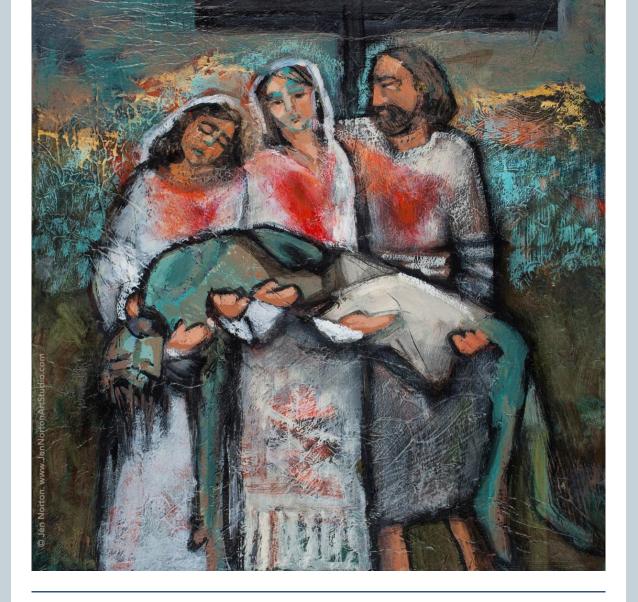

Station Thirteen of the Cross | April 8

## Jesus Is Taken Down From The Cross

But we have this treasure in earthen vessels, to show that the transcendent power belongs to God and not to us. We are afflicted in every way, but not crushed; perplexed, but not driven to despair; persecuted, but not forsaken; struck down, but not destroyed; always carrying in the body the death of Jesus, so that the life of Jesus may also be manifested in our bodies. For while we live we are always being given up to death for Jesus' sake, so that the life of Jesus may be manifested in our mortal flesh.

## **Encouragement for the Lenten Journey:**

Take a moment to reflect on the image. Hold the death of Jesus in your heart. Look upon His face and the fact of those who stood by until His death. They could not let Jesus die alone.