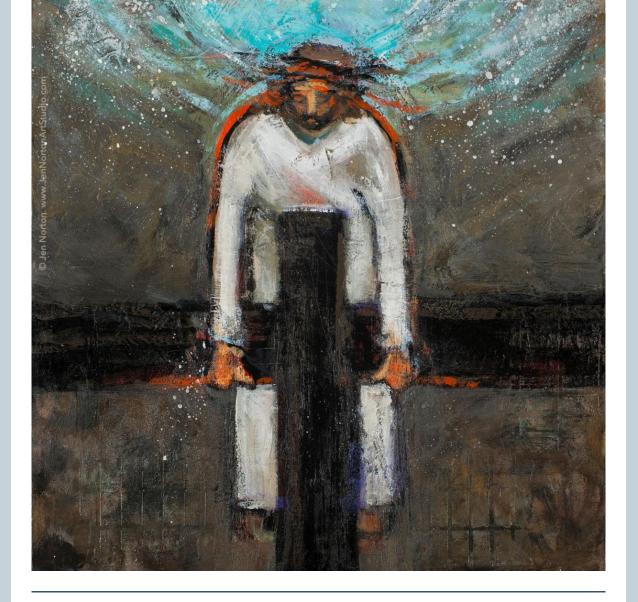

Station Two of the Cross | February 26

# **Jesus Takes Up His Cross**

And he called to him the multitude with his disciples, and said to them, "If any man would come after me, let him deny himself and take up his cross and follow me. For whoever would save his life will lose it; and whoever loses his life for my sake and the gospel's will save it. For what does it profit a man, to gain the whole world and forfeit his life? For what can a man give in return for his life? For whoever is ashamed of me and of my words in this adulterous and sinful generation, of him will the Son of man also be ashamed, when he comes in the glory of his Father with the holy angels."

Mark 8: 34-38 RSV

#### **Encouragement for the Lenten Journey:**

Take a moment to get a cross that you will carry with you through each of the stations. Think of the cross you are called to carry in your life.

#### Prayer

Lord, the call of discipleship is clear; it requires us to take up our cross and follow You. Our cross can feel really heavy at times and if we are honest, we would rather leave it behind. Help us not just endure our crosses, but to embrace them as the vehicle that carries us to eternal life. We unite our crosses to yours.